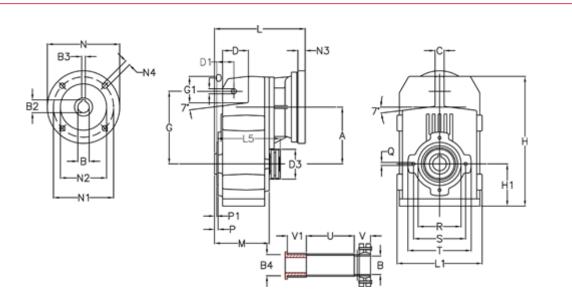

## **Data Sheet**

Article number: 29560205078225 Description: Shaft mounted gear A202QF30-50,7-P71B5

## **Measures**

| A = 125.00 | D1 = 40.0 | 15 = 182.0 | P1                                  | = 3.0   | V = 41  |
|------------|-----------|------------|-------------------------------------|---------|---------|
| B = 30     | d3 = 83   | M = 120.0  | Q                                   | = M8x15 | V1 = 48 |
| B1 = 14    | G = 160   | N = 160    | R                                   | = 95    |         |
| B2 = 16.3  | G1 = 58.0 | N1 = 130   | S                                   | = 115   |         |
| B3 = 5     | H = 286.0 | N2 = 110   | Т                                   | = 140   |         |
| B4 = 30    | H1 = 92.5 | N4 = M8x16 | Tightening torque Nm adapter bushin | g = 6.0 |         |
| C = 20     | L = 197.5 | O = 11     | Tightening torque Nm shrink disc    | = 7.0   |         |
| D = 57.0   | L1 = 188  | P = 5.0    | U                                   | = 104.5 |         |